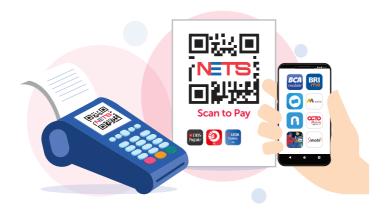

## About the Indonesian digital payment apps

NETS and Indonesia's national switches, RAJA (Rintis, Artajasa, Jalin, and Alto) have established a cross-border QR payment linkage to support QR code payment acceptance from leading Indonesian digital payment apps. Your business can now accept payments from your customers' preferred digital payment apps, while offering them a secure and convenient mobile payment experience.

Individuals from Indonesia will be able to pay by simply scanning your existing SGQR label or/and NETS QR on your NETS terminal with their Indonesian digital payment apps.

## Accept QR payments from Indonesian digital payments apps

Let your customers pay with their **Indonesian digital payment apps** by scanning the **SGOR** or **NETS OR** code generated on your **NETS terminal**, where applicable.