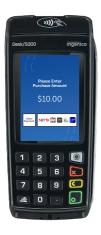

#### Here are the steps to generate NETS QR code on your terminal:

1

Enter purchase amount in **SGD** and select **NETS** as payment mode 2

Select **NETS OR** and wait for NETS OR code to be displayed on terminal screen 3

Customer scans
NETS QR on the
terminal using their
Indonesian digital
payment app

4

Payment is approved upon successful authentication