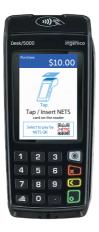

#### Here are the steps to generate NETS QR code on your terminal:

1

Enter purchase amount in **SGD** and select **NETS** as payment mode 2

Select **NETS OR** and wait for NETS OR code to be displayed on terminal screen 3