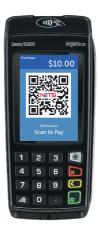

#### Here are the steps to generate NETS QR code on your terminal:

1

Enter purchase amount in **SGD** and select **NETS** as payment mode 2

Select **NETS OR** and wait for NETS OR code to be displayed on terminal screen 3

Customer scans
NETS QR on the
terminal using their
Indonesian digital
payment app

4

Payment is approved upon successful authentication