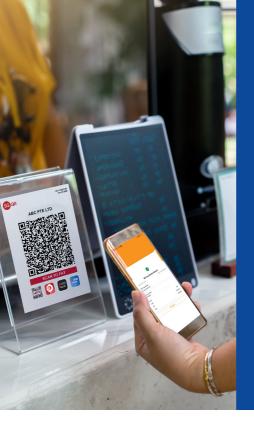

Individuals from Indonesia will be able to pay by simply scanning your existing SGQR label or/and NETS QR on your NETS terminal with their Indonesian digital payment apps.

## Accept QR payments from Indonesian digital payments apps

Let your customers pay with their **Indonesian digital payment apps** by scanning the **SGOR** or **NETS OR** code generated on your **NETS terminal**, where applicable.