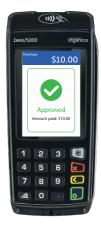

Customer scans
NETS QR on the
terminal using their
Indonesian digital
payment app

4

Payment is approved upon successful authentication