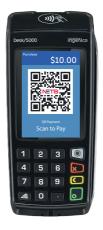

# Accept Indonesian digital payment apps via NETS terminal

Let your customers pay with their **Indonesian digital payment apps** by generating a **NETS QR** code on your **NETS terminal**.

1

Enter purchase amount in SGD and select NETS as payment mode 2

Select **NETS OR** and wait for NETS OR code to be displayed on terminal screen 3

Customer scans
NETS QR on the
terminal using
their Indonesian
digital payment
apps

4

Payment is approved upon successful authentication