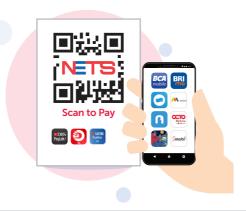

### Accept Indonesian digital payment apps via SGQR

To make **QR payments** from **Indonesian digital payment apps**,

your customers simply need to:

Use Indonesian digital payment apps to scan SGQR label.

2

Enter the amount in **SGD**.

Payment in SGD will be converted to **IDR**.

3

Verify and confirm payment details.
Enter Indonesian digital payment app pin if applicable.

4

Once payment is successful, you can verify the transaction via the **NETSBiz app**.