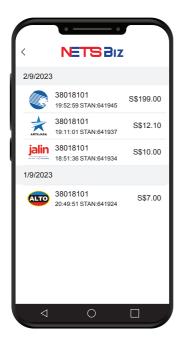

2

Enter the amount in **SGD**.

Payment in SGD will be converted to **IDR**.

3

Verify and confirm payment details.
Enter Indonesian digital payment app pin if applicable.

4

Once payment is successful, you can verify the transaction via the **NETSBiz app**.

### Accept Indonesian digital payment apps via SGQR

If the transaction is successful, you will receive a notification via the **NETSBiz app**.

- Please proceed to render goods and services only upon receiving a successful transaction notification. If the **NETSBiz app** does not display a successful transaction notification while the customer's app does, please close and reopen the **NETSBiz app** to confirm.
- The app can also be used to view your daily sales totals and transaction history for transactions initiated via the SGOR label.
- 3. Refer to the **NETSBiz guide** for more information.