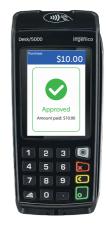

# Accept Indonesian digital payment apps via NETS terminal

Let your customers pay with their **Indonesian digital payment apps** by generating a **NETS QR** code on your **NETS terminal**.

1

Enter purchase amount in SGD and select NETS as payment mode 2

Select **NETS OR** and wait for NETS OR code to be displayed on terminal screen 3

Customer scans
NETS QR on the
terminal using
their Indonesian
digital payment
apps

4

Payment is approved upon successful authentication

**NOTE:** You should not render goods and services if your terminal did not indicate a successful transaction even though the customer's app shows a successful payment. Please advise the customer to complete the transaction via other payment methods.

The above steps may vary depending on terminal model.

1