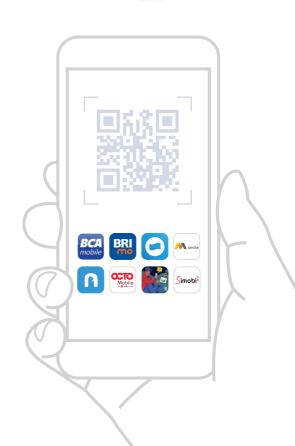

# Accept Indonesian digital payment apps via NETS terminal

Let your customers pay with their **Indonesian digital payment apps** by generating a **NETS QR** code on your **NETS terminal**.

1

Enter purchase amount in SGD and select NETS as payment mode 2

Select **NETS OR** and wait for NETS OR code to be displayed on terminal screen 3

Customer scans
NETS QR on the
terminal using
their Indonesian
digital payment
apps

4

Payment is approved upon successful authentication