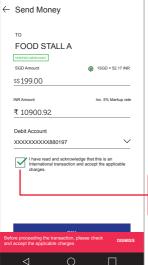

### Step 3 Select check box and click 'Pay' to proceed with payment

Unable to proceed without checking box