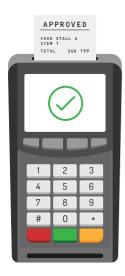

## **Merchant Flow**

#### For successful transactions

- 1. Approval message on terminal will be displayed
- 2. Receipt (in SGD) will be printed
- 3. Merchant should always deem the response notification from the terminal as the final transaction response

#### NOTE:

If the customer's app displays a successful payment message but the terminal does not, we recommend merchants to not render the goods and services. Advise the customer to complete the transaction via other means.