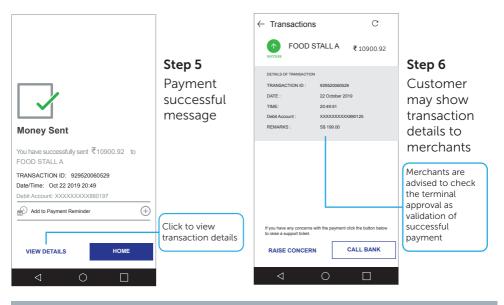

# BHIM Pay via Terminal

### **Consumer Flow - Payment**

## **Merchant Flow**

#### For successful transactions

- 1. Approval message on terminal will be displayed
- 2. Receipt (in SGD) will be printed
- 3. Merchant should always deem the response notification from the terminal as the final transaction response

#### NOTE:

If the customer's app displays a successful payment message but the terminal does not, we recommend merchants to not render the goods and services. Advise the customer to complete the transaction via other means.