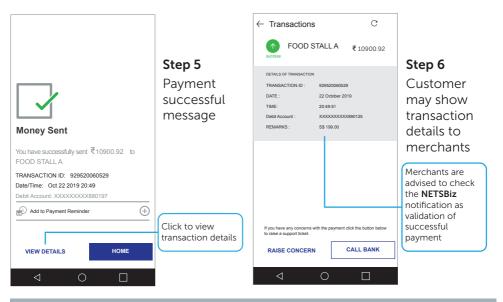

# BHIM Pay via SGQR

## **Consumer Flow - Payment**

## **Merchant Flow**

- **1.** If the transaction is successful, you will receive a notification via the **NETSBiz** app
- 2. Please proceed to render goods and services only upon receiving a success notification. If the **NETSBiz** app does not display a success notification while the consumer app does, please close and reopen the **NETSBiz** app to confirm
- **3.** The app can also be used to view your daily sales totals and transaction history for transactions initiated via the SGQR sticker
- 4. Refer to the NETSBiz guide for more information

Merchants will be liable for transaction discrepancies that result from failure to validate receipt of funds via the NETSBiz app. If transaction was unsuccessful, you can advise the customer to complete the transaction via other means. If funds were deducted from the customer's app but you did not received notification, please advise the customer to initiate a refund process with BHIM directly.