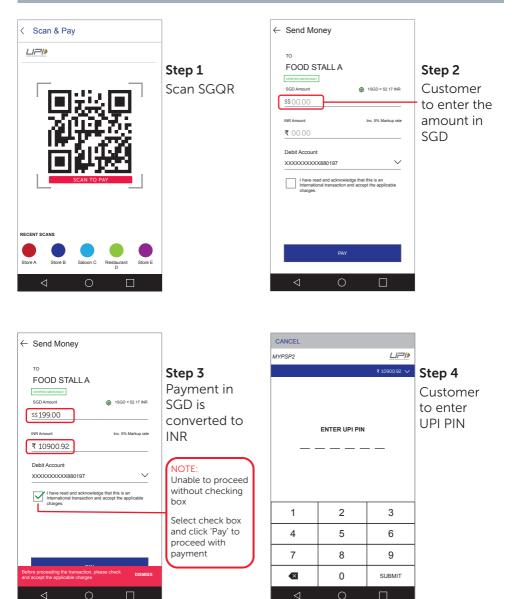

# BHIM Pay via SGQR

## **Consumer Flow - Payment**

### Step 2 Payment

 $\sim$ 

amount will be shown in SGD & INR

### Step 3 Select check box and click 'Pay' to proceed with payment

Unable to proceed without checking box