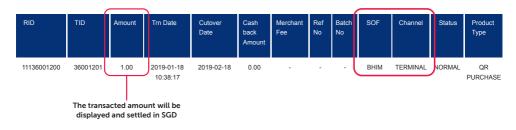

## Settlement / Reporting mConnect

Funds will be credited to your bank account in SGD within one business day for transactions made before 10.30pm [T+1].

For a consolidated view of your transactions, log in to mConnect. Transactions records for **BHIM** can be identified as follows:

### Via NETS QR on Terminal