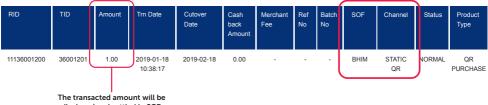

## Settlement / Reporting mConnect

Funds will be credited to your bank account in SGD within one business day for transactions made before 10.30pm [T+1].

For a consolidated view of your transactions, log in to mConnect. Transactions records for **BHIM** can be identified as follows:

### Via SGQR Sticker

displayed and settled in SGD

**To find out more,** please refer to the full list of FAQs on our website

To request for training, please contact us at merchanttraining@nets.com.sg

**Network for Electronic Transfers (Singapore) Pte Ltd** 298 Tiong Bahru Road, #06-01/06 Central Plaza, Singapore 168730 24-Hour NETS Sales & Customer Service Hotline: 6274 1212 Email: info@nets.com.sg