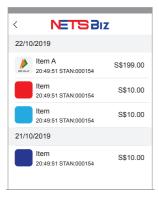

## **Merchant Flow**

- **1.** If the transaction is successful, you will receive a notification via the **NETSBiz** app
- 2. Please proceed to render goods and services only upon receiving a success notification. If the **NETSBiz** app does not display a success notification while the consumer app does, please close and reopen the **NETSBiz** app to confirm
- **3.** The app can also be used to view your daily sales totals and transaction history for transactions initiated via the SGQR sticker
- 4. Refer to the NETSBiz guide for more information

Merchants will be liable for transaction discrepancies that result from failure to validate receipt of funds via the NETSBiz app. If transaction was unsuccessful, you can advise the customer to complete the transaction via other means. If funds were deducted from the customer's app but you did not received notification, please advise the customer to initiate a refund process with BHIM directly.