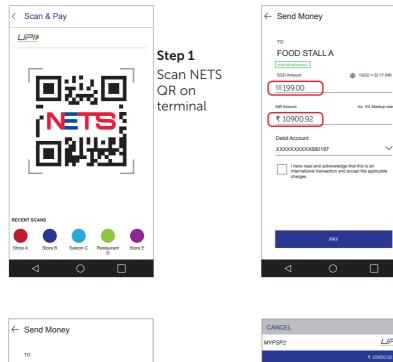

# **BHIM Pay via Terminal**

## **Consumer Flow - Payment**

### Step 2 Payment

 $\sim$ 

amount will be shown in SGD & INR