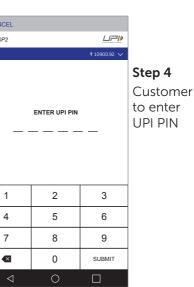

### Step 3 Select check box and click 'Pay' to proceed with payment

Unable to proceed without checking box